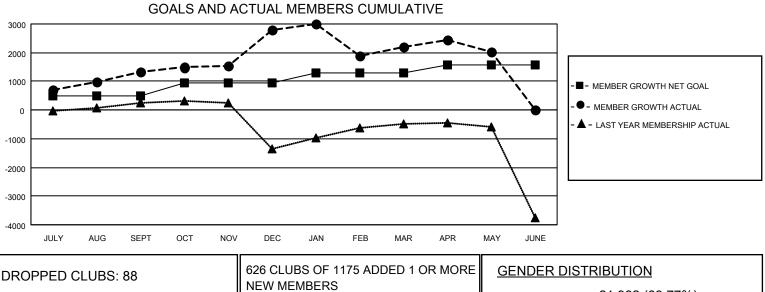

## LOCATION: INDIA

| Clubs                 |               |           |               | Members               |                           |                         |                                                    |  |  |
|-----------------------|---------------|-----------|---------------|-----------------------|---------------------------|-------------------------|----------------------------------------------------|--|--|
| RESULTS FOR 2020-2021 |               |           |               | RESULTS FOR 2020-2021 |                           |                         |                                                    |  |  |
| QUARTER               | NEW CLUB GOAL | NEW CLUBS | DROPPED CLUBS | QUARTER M             | IEMBER GROWTH NET<br>GOAL | MEMBER GROWTH<br>ACTUAL | DROPPED<br>MEMBERS ACTUAL<br>(including transfers) |  |  |
| JULY/AUG/SEPT         | 27            | 46        | 2             | JULY/AUG/SEP1         |                           | 2,251                   | 598                                                |  |  |
| OCT/NOV/DEC           | 23            | 68        | 1             | OCT/NOV/DEC           | 454                       | 3,028                   | 1,466                                              |  |  |
| JAN/FEB/MAR           | 17            | 24        | 83            | JAN/FEB/MAR           | 333                       | 1,274                   | 1,733                                              |  |  |
| APR/MAY/JUNE          | 13            | 7         | 2             | APR/MAY/JUNE          | 272                       | 780                     | 851                                                |  |  |

- CURRENT YEAR ACTUAL NEW CLUBS

- LAST YEAR ACTUAL NEW CLUBS

| DROPPED CLUBS: 88 |           | 626 CLUBS OF 1175 ADDED 1 OR MORE                     | GENDER DISTRIBUTION        |                 |          |
|-------------------|-----------|-------------------------------------------------------|----------------------------|-----------------|----------|
|                   |           | NEW MEMBERS                                           | MALE                       | 21,982 (69.77%) |          |
|                   |           |                                                       | FEMALE                     | 9,524 (30.23%)  |          |
| DROPPED MEMBERS   |           |                                                       |                            |                 |          |
| DECEASED          | 228       | CLICK HERE FOR CUMULATIVE                             | TOTAL FAMILY UNIT MEMBERS  |                 | 17,506   |
| CLUB CANCELLED    | 1,394     | MEMBERSHIP DATA                                       | FAMILY MEMBERS PAYING HALF |                 | 10,110   |
| OTHER             | 3,025     |                                                       |                            |                 | 10,418   |
| TOTAL             | 4,647     |                                                       |                            |                 |          |
| MRD0181           | © Copyria | at 2021 Lione Clube International All Pighte Deconved |                            |                 | o 1 of 1 |