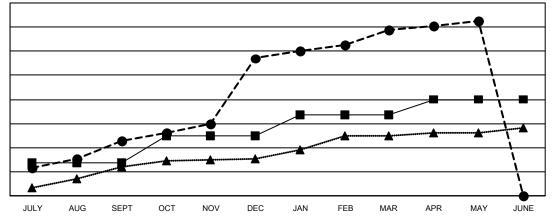

## LOCATION: INDIA

| Clubs                 |               |           |               | Members               |                           |                         |                                                    |  |  |
|-----------------------|---------------|-----------|---------------|-----------------------|---------------------------|-------------------------|----------------------------------------------------|--|--|
| RESULTS FOR 2020-2021 |               |           |               | RESULTS FOR 2020-2021 |                           |                         |                                                    |  |  |
| QUARTER               | NEW CLUB GOAL | NEW CLUBS | DROPPED CLUBS | QUARTER M             | IEMBER GROWTH NET<br>GOAL | MEMBER GROWTH<br>ACTUAL | DROPPED<br>MEMBERS ACTUAL<br>(including transfers) |  |  |
| JULY/AUG/SEPT         | 27            | 46        | 2             | JULY/AUG/SEP1         |                           | 2,251                   | 598                                                |  |  |
| OCT/NOV/DEC           | 23            | 68        | 1             | OCT/NOV/DEC           | 454                       | 3,028                   | 1,466                                              |  |  |
| JAN/FEB/MAR           | 17            | 24        | 83            | JAN/FEB/MAR           | 333                       | 1,274                   | 1,733                                              |  |  |
| APR/MAY/JUNE          | 13            | 7         | 2             | APR/MAY/JUNE          | 272                       | 780                     | 851                                                |  |  |